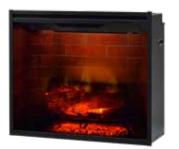

### Firebox 30

The Dimplex Firebox is the ultimate enhancement for your existing fireplace or furniture. This ready-to-install solution instantly transforms your space into a cozy retreat. Featuring a remarkably realistic logset with a captivating glow effect and mesmerizing flames that dance upwards from the center, it effortlessly captures the essence of a traditional fireplace. With a decorative back panel and a variety of ambient light options in customizable colours, you can create the perfect atmosphere to suit any moment, interior style, or mood. Complete with a built-in heater, the Firebox is the epitome of warmth and sophistication.

- Easy installation in the wall or in furniture
- Efficient and controlled heat output by using the thermostatic heater.
- Mirage Flame panel partially frosted acrylic panel which works better than a mirror, showing only lifelike flames and no reflections
- Adds additional atmosphere with custom atmospheric lighting and colour enhancement