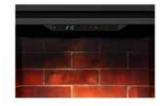

### Firebox 30

The Dimplex Firebox is the ultimate enhancement for your existing fireplace or furniture. This ready-to-install solution instantly transforms your space into a cozy retreat. Featuring a remarkably realistic logset with a captivating glow effect and mesmerizing flames that dance upwards from the center, it effortlessly captures the essence of a traditional fireplace. With a decorative back panel and a variety of ambient light options in customizable colours, you can create the perfect atmosphere to suit any moment, interior style, or mood. Complete with a built-in heater, the Firebox is the epitome of warmth and sophistication.

- Easy installation in the wall or in furniture
- Efficient and controlled heat output by using the thermostatic heater.
- Mirage Flame panel partially frosted acrylic panel which works better than a mirror, showing only lifelike flames and no reflections
- Adds additional atmosphere with custom atmospheric lighting and colour enhancement