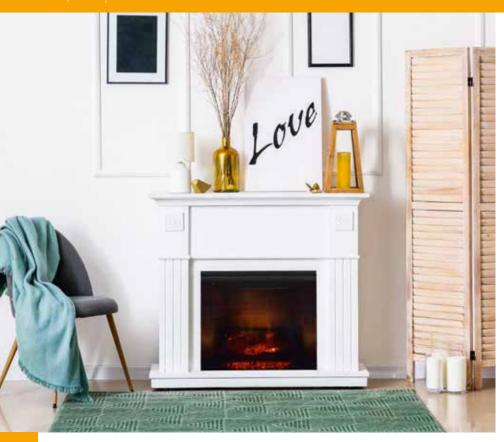

### Firebox 30

The Dimplex Firebox is the ultimate enhancement for your existing fireplace or furniture. This ready-to-install solution instantly transforms your space into a cozy retreat. Featuring a remarkably realistic logset with a captivating glow effect and mesmerizing flames that dance upwards from the center, it effortlessly captures the essence of a traditional fireplace. With a decorative back panel and a variety of ambient light options in customizable colours, you can create the perfect atmosphere to suit any moment, interior style, or mood. Complete with a built-in heater, the Firebox is the epitome of warmth and sophistication.

- Easy installation in the wall or in furniture
- Efficient and controlled heat output by using the thermostatic heater.
- Mirage Flame panel partially frosted acrylic panel which works better than a mirror, showing only lifelike flames and no reflections
- Adds additional atmosphere with custom atmospheric lighting and colour enhancement