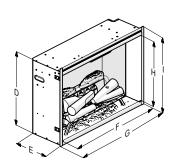

#### **Unit Dimensions**

Rough-In Framing Dimensions

Firebox Dimensions

| DIMENSIONS        |            |             |            |
|-------------------|------------|-------------|------------|
|                   | Width (cm) | Height (cm) | Depth (cm) |
| Firebox 30" Brick | 79,2       | 67,6        | 30,7       |

#### **Specifications**

| Flame Effect system                        | Optiflame®                      |  |
|--------------------------------------------|---------------------------------|--|
| Model number                               | 210357                          |  |
| GTIN/UPC                                   | 5011139210357                   |  |
| Model                                      | Built-in                        |  |
| View Type                                  | Front                           |  |
| Colour - Furniture                         | Black                           |  |
| Media Bed                                  | LED-Logset, incl. colour option |  |
| Viewing window WxH (cm)                    | 75x58                           |  |
| Build in dim (WxHxD) (cm)                  | 79,2x67,6x30,7                  |  |
| Heating function                           | Yes                             |  |
| Heating Element                            | Yes                             |  |
| Remote Control                             | Yes                             |  |
| Manual Operation on the fireplace possible | Yes                             |  |
| Lighting Module                            | LED                             |  |
| Sound                                      | No                              |  |
| Media Bed Flame Colours                    | Yes                             |  |
| Heat Setting 1 in Watts                    | 2000                            |  |
| Heat Setting 2 in Watts                    | -                               |  |
| Power consumption (flame effect) (Watt)    | 15                              |  |
| Wattage                                    | 2000                            |  |
| Voltage                                    | 230V/50Hz                       |  |
| Unpacked Weight (kg)                       | 25                              |  |
| Plug Length                                | 1,5 m                           |  |
| Warranty                                   | 2 Years                         |  |