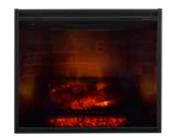

### Firebox 30

The Dimplex Firebox is the ultimate enhancement for your existing fireplace or furniture. This ready-to-install solution instantly transforms your space into a cozy retreat. Featuring a remarkably realistic logset with a captivating glow effect and mesmerizing flames that dance upwards from the center, it effortlessly captures the essence of a traditional fireplace. With a decorative back panel and a variety of ambient light options in customizable colours, you can create the perfect atmosphere to suit any moment, interior style, or mood. Complete with a built-in heater, the Firebox is the epitome of warmth and sophistication.

- Easy installation in the wall or in furniture
- Efficient and controlled heat output by using the thermostatic heater.
- Mirage Flame panel partially frosted acrylic panel which works better than a mirror, showing only lifelike flames and no reflections
- Adds additional atmosphere with custom atmospheric lighting and colour enhancement