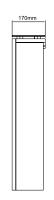

**Dimplex** 





230V/50Hz | 1500 Watt

## **Experience Better Living**

## **Unit Dimensions**







## **Specifications**

| Flame Effect system                        | Optiflame®    |
|--------------------------------------------|---------------|
| Model number                               | 208392F       |
| GTIN/UPC                                   | 5011139208392 |
| Model                                      | Freestanding  |
| View Type                                  | Front         |
| Colour - Furniture                         | White         |
| Media Bed                                  | Logset        |
| Viewing window WxH (cm)                    | 34x38 cm      |
| Build in dim (WxHxD) (cm)                  | 58,1x79,5x17  |
| Heating function                           | Yes           |
| Heating Element                            | Yes           |
| Remote Control