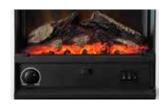

## **Specifications**

| Flame Effect system                        | Optiflame®    |
|--------------------------------------------|---------------|
| Model number                               | 208392F       |
| GTIN/UPC                                   | 5011139208392 |
| Model                                      | Freestanding  |
| View Type                                  | Front         |
| Colour - Furniture                         | White         |
| Media Bed                                  | Logset        |
| Viewing window WxH (cm)                    | 34x38 cm      |
| Build in dim (WxHxD) (cm)                  | 58,1x79,5x17  |
| Heating function                           | Yes           |
| Heating Element                            | Yes           |
| Remote Control                             | Yes           |
| Manual Operation on the fireplace possible | Yes           |
| Lighting Module                            | LED           |
| Sound                                      | No            |
| Media Bed Flame Colours                    | No            |
| Heat Setting 1 in Watts                    | 700           |
| Heat Setting 2 in Watts                    | 1300          |
| Power consumption (flame effect) (Watt)    | 10            |
| Wattage                                    | 1500          |
| Voltage                                    | 230V/50Hz     |
| Unpacked Weight (kg)                       | 22,5          |
| Plug Length                                | 1,5 m         |
| Warranty                                   | 2 Years       |