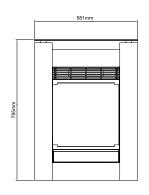

**Dimplex** 





230V/50Hz | 1500 Watt

## **Experience Better Living**

## **Unit Dimensions**







## **Specifications**

| Flame Effect system                        | Optiflame®    |
|--------------------------------------------|---------------|
| Model number                               | 208392F       |
| GTIN/UPC                                   | 5011139208392 |
| Model                                      | Freestanding  |
| View Type                                  | Front         |
| Colour - Furniture                         | White         |
| Media Bed                                  | Logset        |
| Viewing window WxH (cm)                    | 34x38 cm      |
| Build in dim (WxHxD) (cm)                  | 58,1x79,5x17  |
| Heating function                           | Yes           |
| Heating Element                            | Yes           |
| Remote Contro